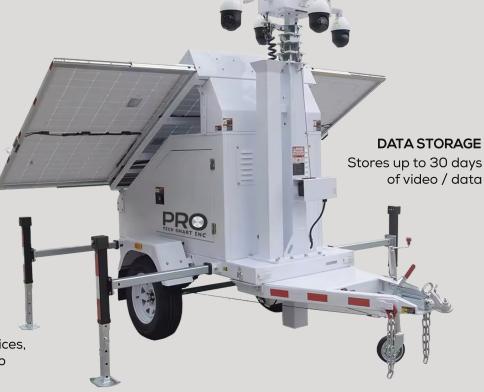

# VDS MOBILE SURVEILLANCE UNIT

#### NO ELECTRIC POWER NEEDED

High-quality solar panels for maximum charging. Sun-rechargeable battery pack can power mobile surveillace units to last days without sun.

#### **HIGH VISIBILITY**

Heavy-duty electric mast expands up to 20 feet

SAFELY SECURED.

A L W A Y S