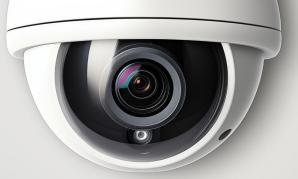

#### **PTZ CAMERA**

2 PTZ (pan-tilt-and-zoom) HD camera which allows the user to see large and faraway areas by being able to zoom, spin, and tilt up and down